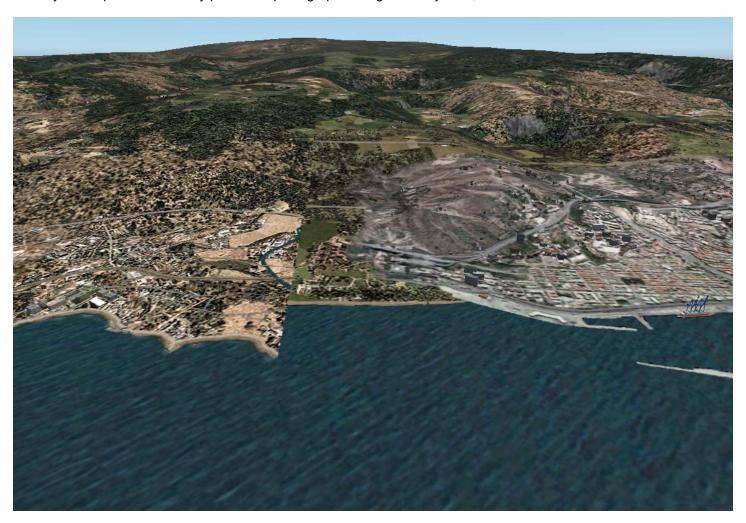

### **Visual Anomalies**

The Reggio Calabria packages contains hi-res photographic scenery of the airport region. It will work very well with Ultimate Terrain in most cases.

However, surrounding the photographic scenery, there will be some small gaps which appear as part of the default scenery. This portion is actually part of the photographic image scenery itself, so it cannot be disabled.

Other than the small gaps of what looks like default FS2004 scenery, the Reggio Calabria product will work very well with UT Europe as shown below.