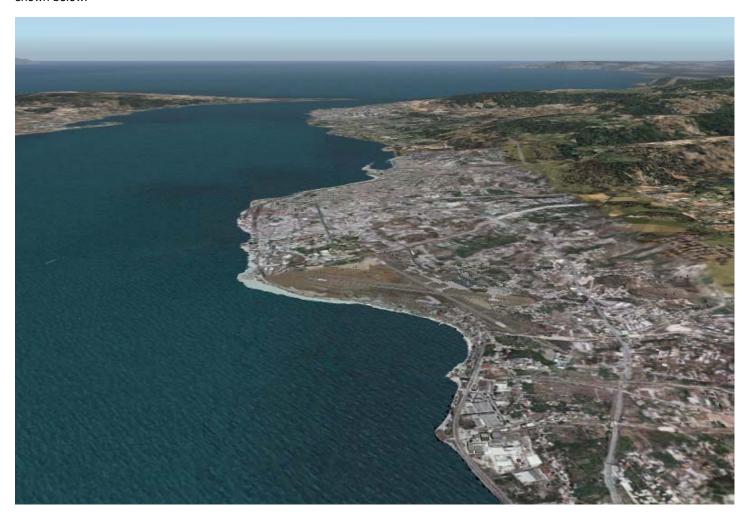

### **Visual Anomalies**

The Reggio Calabria packages contains hi-res photographic scenery of the airport region. It will work very well with Ultimate Terrain in most cases.

However, surrounding the photographic scenery, there will be some small gaps which appear as part of the default scenery. This portion is actually part of the photographic image scenery itself, so it cannot be disabled.

Other than the small gaps of what looks like default FS2004 scenery, the Reggio Calabria product will work very well with UT Europe as shown below.