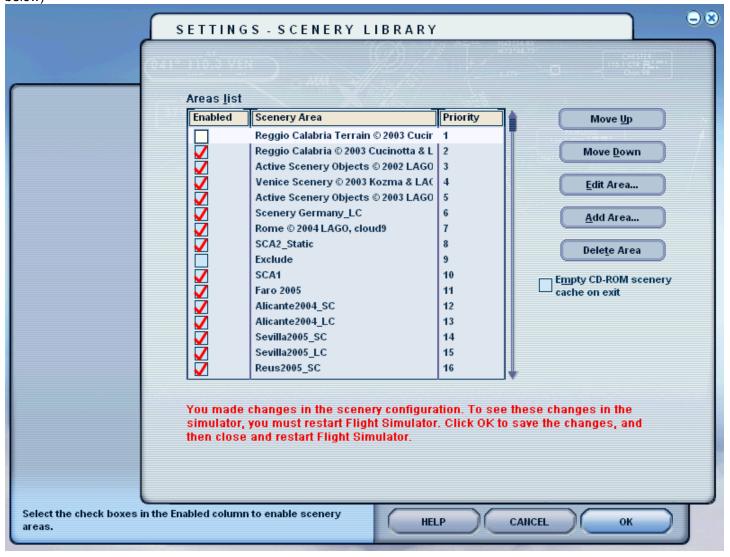

#### **Disable The Reggio Calabria Terrain**

After installing Reggio Calabria, you will get 2 scenery areas visible in the FS2004 Scenery Library. You should disable the scenery area that appears as "Reggio Calbria Terrain". This will remove conflicting vector scenery features with UT Europe.

If you want to use the Ultimate Terrain Europe scenery instead of the photographic portion of Reggio Calabria, you should drop the scenery area labeled "Reggion Calabria @ 2003" down below the layer "Ultimate Terrain – Europe 5" (not shown below)

After disabling the "Reggio Calabria Terrain" layer, you will get no conflicting features.